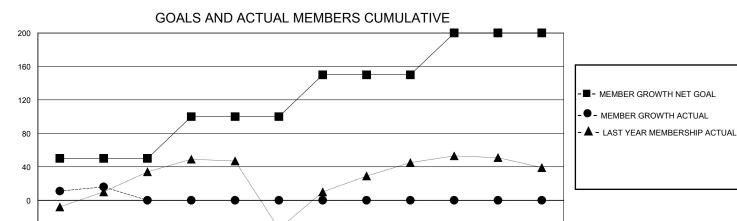

## District 418

Results as of: 8/31/2024

.IAN

| DROPPED CLUBS: 0 |    | 15 CLUBS OF 47 ADDED 1 OR MORE<br>NEW MEMBERS | GENDER DISTRIBUTION<br>MALE 779 (59.60%)<br>FEMALE 525 (40.17%) |              |    |
|------------------|----|-----------------------------------------------|-----------------------------------------------------------------|--------------|----|
| DROPPED MEMBERS  |    |                                               | FEMALE                                                          | 525 (40.17%) |    |
| DECEASED         | 0  | CLICK HERE FOR CUMULATIVE<br>MEMBERSHIP DATA  | TOTAL FAMILY UNIT MEMBERS                                       |              | 24 |
| CLUB CANCELLED   | 0  |                                               | FAMILY MEMBERS PAYING HALF<br>DUES                              |              | 12 |
| OTHER            | 10 |                                               |                                                                 |              | 12 |
| TOTAL            | 10 |                                               |                                                                 |              |    |