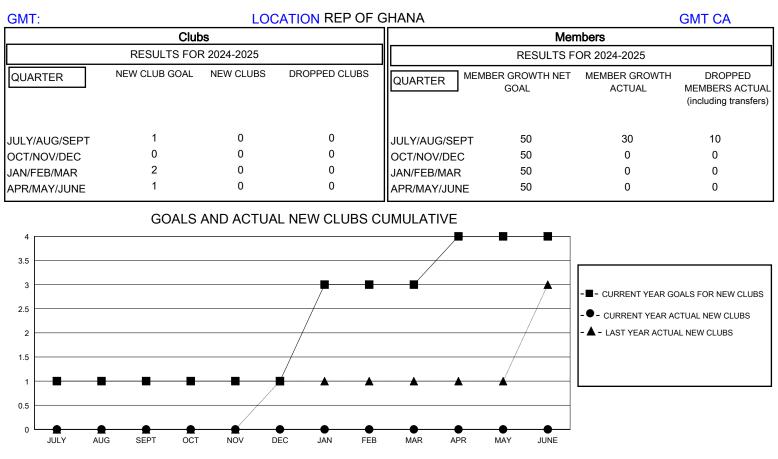

## District 418

Results as of: 8/31/2024

.IAN

| DROPPED CLUBS: 0 |    | 15 CLUBS OF 47 ADDED 1 OR MORE<br>NEW MEMBERS | GENDER DISTRIBUTION<br>MALE 779 (59.60%)<br>FEMALE 525 (40.17%) |              |    |
|------------------|----|-----------------------------------------------|-----------------------------------------------------------------|--------------|----|
| DROPPED MEMBERS  |    |                                               | FEMALE                                                          | 525 (40.17%) |    |
| DECEASED         | 0  | CLICK HERE FOR CUMULATIVE<br>MEMBERSHIP DATA  | TOTAL FAMILY UNIT MEMBERS                                       |              | 24 |
| CLUB CANCELLED   | 0  |                                               | FAMILY MEMBERS PAYING HALF<br>DUES                              |              | 12 |
| OTHER            | 10 |                                               |                                                                 |              | 12 |
| TOTAL            | 10 |                                               |                                                                 |              |    |